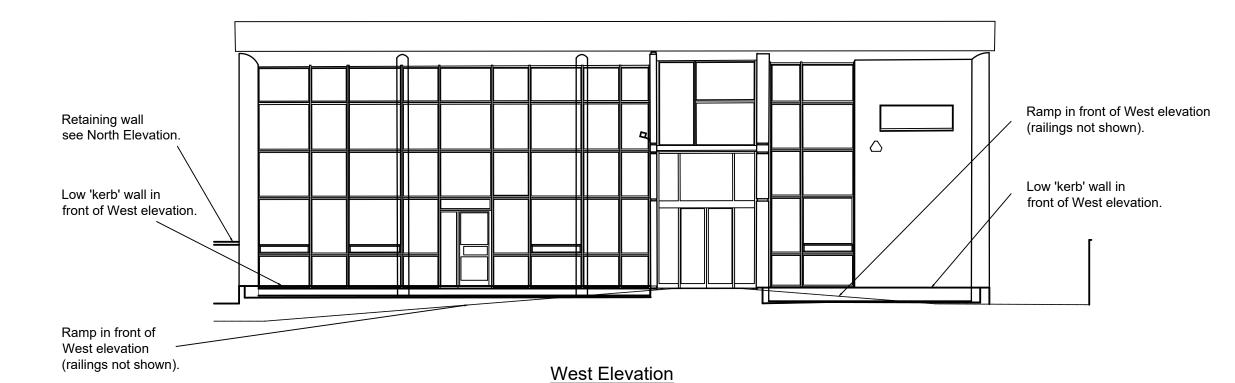

## **Proposed West Elevation**

| Purpose of Issue      |          |            |                                | Status      |
|-----------------------|----------|------------|--------------------------------|-------------|
| PRELIMINARY           |          |            |                                | S2          |
| Project No.           |          | Scale @ A3 |                                | Date        |
| 33358                 |          | 1:100      |                                | 29.04.2022  |
| Revision              | Drawn By |            | Check By                       | Approved By |
| 00                    | нс       |            | ТВ                             | ТВ          |
| A3 Drawing Identifier |          |            | BS1192:2007 / Avanti Compliant |             |

## Externally

- New aluminium framed curtain walling to all elevations.
- New aluminium framed doors to all elevations.
- New aluminium framed windows to all elevations.
- Retain automatic doors and associated curtain walling.